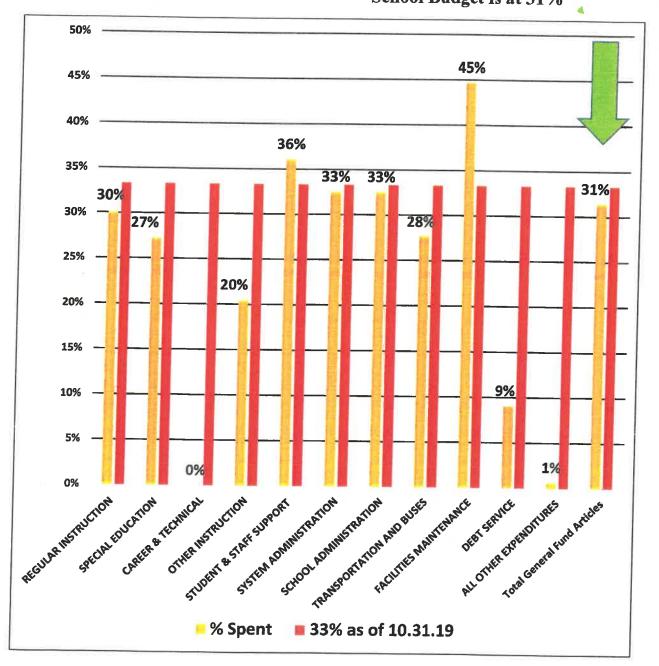

### October represents 33% of the year Spent -----

School Budget is at 31%

|    | BUDGET BY CATEGORY                                                                                                                              | BU            | DGET FY 19-2                        |                    | Actuais + Enc<br>as of 10/31/19      | % Spent                     |
|----|-------------------------------------------------------------------------------------------------------------------------------------------------|---------------|-------------------------------------|--------------------|--------------------------------------|-----------------------------|
| 1  | I REGULAR INSTRUCTION<br>Includes: Elementary Instruction, Pond Cove, CEMS, Secondary Instru<br>Gifted & Talented                               | \$<br>iction, | <b>12,889,72</b> 3<br>CEHS, English | s s                | <b>3,879,887.14</b><br>a Second Lang | <b>30.10%</b><br>uage, and  |
| 2  | SPECIAL EDUCATION<br>Includes: SPED Classroom Teachers, Occupational Therapists, Physic<br>Pathologists, Psychologists, and Behavior Specialist | \$<br>al The  | <b>3,565,396</b><br>rapists, Social | s <b>\$</b><br>Woi | <b>971,939.23</b><br>rkers, Speech & | <b>27.26%</b><br>& Language |
| 3  | CAREER & TECHNICAL                                                                                                                              | \$            | -                                   | \$                 | -                                    | 0.00%                       |
| 4  | OTHER INSTRUCTION<br>Includes: Athletics, Co-Curricular, and Summer School                                                                      | \$            | 936,401                             | \$                 | 191,529.96                           | 20.45%                      |
| 5  | STUDENT & STAFF SUPPORT<br>Includes: Guidance, Library & Media, Technology, Improvement of Inst<br>Curriculum, and Volunteer Services           | \$<br>ruction | <b>2,886,990</b><br>, Health, Profe | <b>\$</b><br>ssio  | <b>1,041,637.24</b><br>nal Developme | <b>36.08%</b><br>nt,        |
| 6  | SYSTEM ADMINISTRATION<br>Includes: Superintendent, Business Office, and School Board                                                            | \$            | 766,349                             | \$                 | 249,217.78                           | 32.52%                      |
| 7  | SCHOOL ADMINISTRATION<br>Includes: All Principals                                                                                               | \$            | 1,221,925                           | \$                 | 397,425.26                           | 32.52%                      |
| 8  | TRANSPORTATION AND BUSES                                                                                                                        | \$            | 862,730                             | \$                 | 239,323.62                           | 27.74%                      |
| 9  | FACILITIES MAINTENANCE<br>Includes: Custodial K-8, Custodial 9-12, and Facilities Management K-12                                               | \$<br>2       | 3,220,325                           | \$                 | 1,438,888.06                         | 44.68%                      |
| 10 | DEBT SERVICE                                                                                                                                    | \$            | 470,200                             | \$                 | 42,600.00                            | 9.06%                       |
|    | ALL OTHER EXPENDITURES<br>Includes: School Nutrition                                                                                            | \$            | 70,381                              | \$                 | 449.87                               | 0.64%                       |
|    | Total General Fund Articles                                                                                                                     | \$            | 26,890,420                          | \$                 | 8,452,898                            | 31.43%                      |